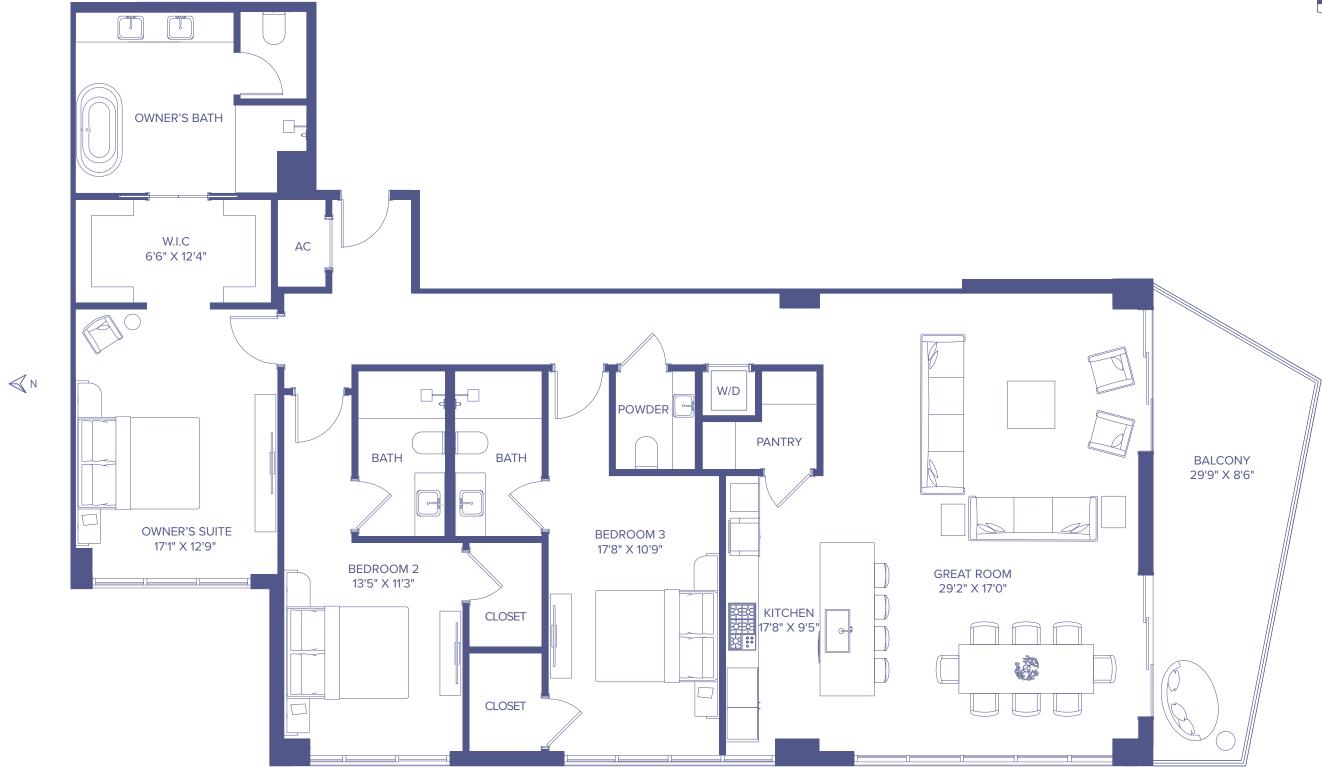

## **RESIDENCE 2**

| LEVELS 7–18            | LIVING AREA: | 2,250 SQ FT | 209.03 M <sup>2</sup> |
|------------------------|--------------|-------------|-----------------------|
|                        | BALCONY:     | 233 SQ FT   | 21.64 M <sup>2</sup>  |
| 3 BEDROOMS   3.5 BATHS | TOTAL:       | 2,483 SQ FT | 230.67 M <sup>2</sup> |