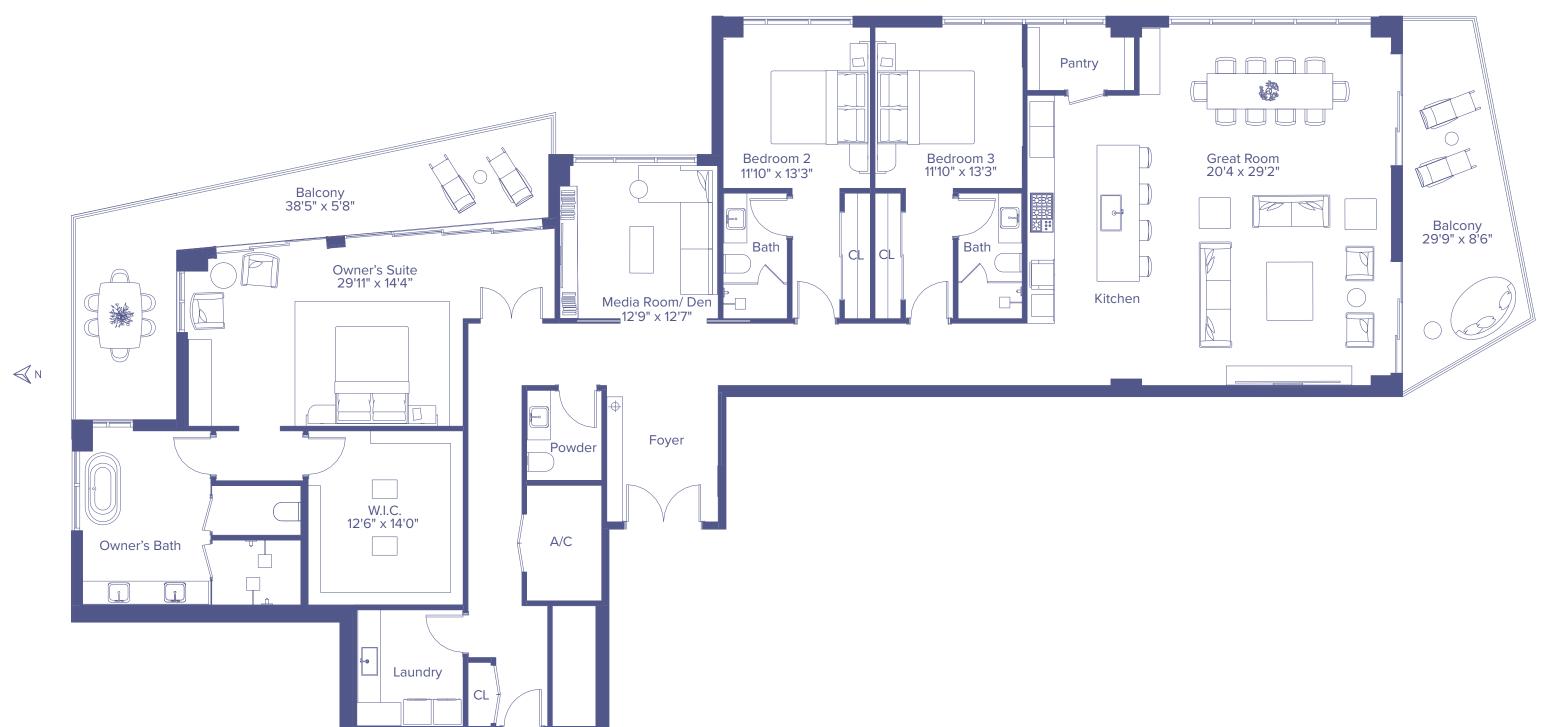

## PENTHOUSE 03

LEVEL 19

3 BEDROOMS + DEN | 3.5 BATHS

 LIVING AREA:
 3,399 SQ FT
 315.78 M²

 BALCONY:
 577 SQ FT
 53.61 M²

 TOTAL:
 3,976 SQ FT
 369.38 M²

△ ORAL REPRESENTATIONS CANNOT BE RELIED UPON AS CORRECTLY STATING THE REPRESENTATIONS OF THE DEVELOPER. FOR CORRECT REPRESENTATIONS, MAKE REFERENCE TO THIS BROCHURE AND TO THE DOCUMENTS REQUIRED BY SECTION 718.503, FLORIDA STATUTES, TO BE FURNISHED BY A DEVELOPER TO A BUYER OR LESSEE.