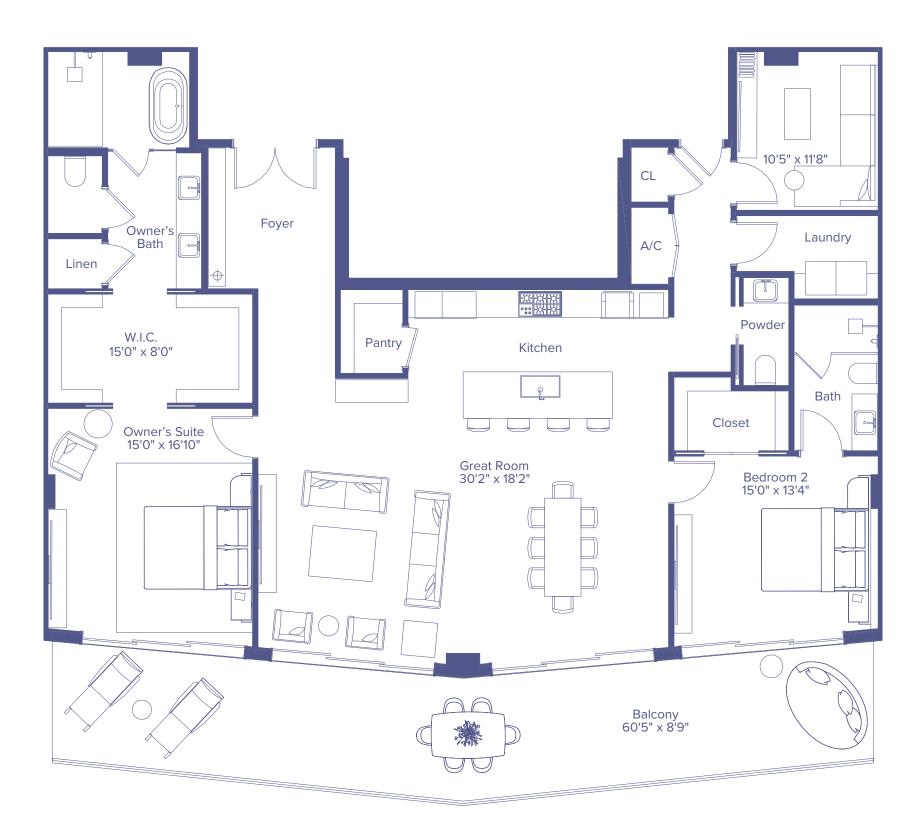

## PENTHOUSE 02

LEVEL 19

2 BEDROOMS + DEN | 2.5 BATHS

 LIVING AREA:
 2,294 SQ FT
 213.12 M²

 BALCONY:
 553 SQ FT
 51.38 M²

 TOTAL:
 2,847 SQ FT
 264.50 M²

CORAL REPRESENTATIONS CANNOT BE RELIED UPON AS CORRECTLY STATING THE REPRESENTATIONS OF THE DEVELOPER. FOR CORRECT REPRESENTATIONS, MAKE REFERENCE TO THIS BROCHURE AND TO THE DOCUMENTS REQUIRED BY SECTION 718.503, FLORIDA STATUTES, TO BE FURNISHED BY A DEVELOPER TO A BUYER OR LESSEE.